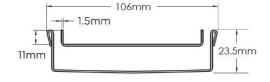

## **Specifications**

|                | Width | Depth | Length      | Outlet size |
|----------------|-------|-------|-------------|-------------|
| Completed Unit | 106mm | 23mm  | As required | DN80        |